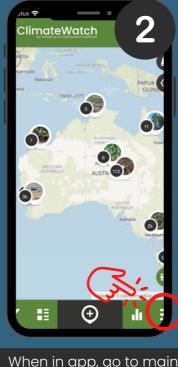

#### Recommendation

Have students create Individual accounts, then teachers utilize the social features of the app to monitor student's progress! See below for steps.