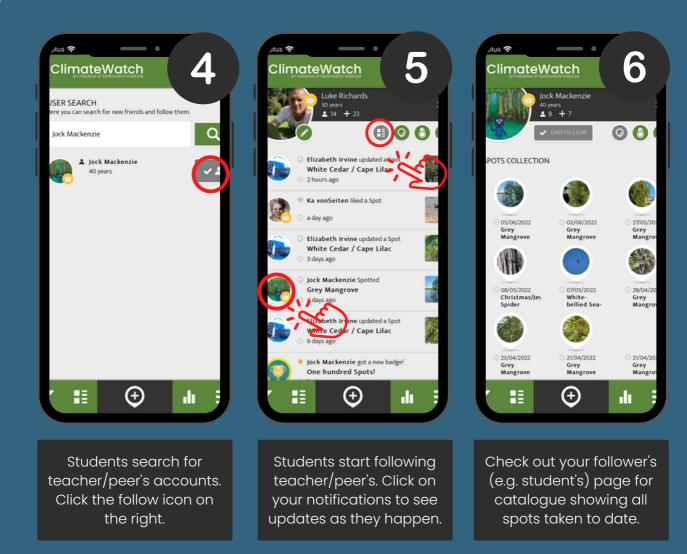

#### Recommendation

Have students create Individual accounts, then teachers utilize the social features of the app to monitor student's progress! See below for steps.