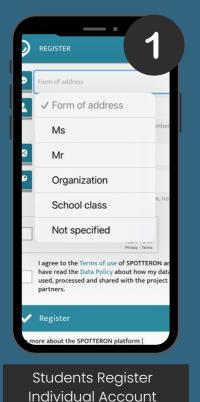

### Registration

When creating a CW account you have several options..

- Individual (e.g. Ms, Mr, Not Specified)
- Organisation
- School Class

Organization and Class accounts allow multiple devices to be logged in simultaneously, however they don't allow individual names to be shown within (e.g. 20 individual students will be shown as 1 class)

#### Recommendation

Have students create Individual accounts, then teachers utilize the social features of the app to monitor student's progress! See below for steps.