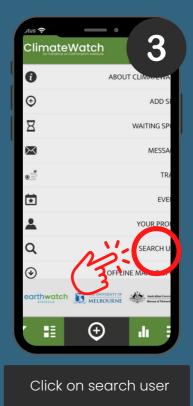

#### Recommendation

Have students create Individual accounts, then teachers utilize the social features of the app to monitor student's progress! See below for steps.